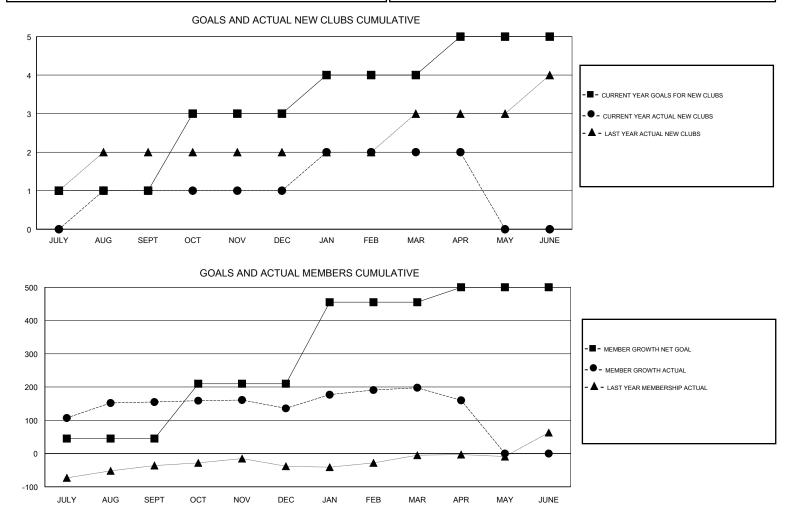

## VENKATA S RAJU DANTULURI GMT:

| GMT: VENKATA S RAJU DANTULURI LOC |               |           | TION INDIA    |                       |                           |                         |                                                    |  |
|-----------------------------------|---------------|-----------|---------------|-----------------------|---------------------------|-------------------------|----------------------------------------------------|--|
|                                   | Club          | s         |               | Members               |                           |                         |                                                    |  |
|                                   | RESULTS FOR   | 2018-2019 |               | RESULTS FOR 2018-2019 |                           |                         |                                                    |  |
| QUARTER                           | NEW CLUB GOAL | NEW CLUBS | DROPPED CLUBS | QUARTER               | MEMBER GROWTH NET<br>GOAL | MEMBER GROWTH<br>ACTUAL | DROPPED<br>MEMBERS ACTUAL<br>(including transfers) |  |
| JULY/AUG/SEPT                     | 1             | 1         | 0             | JULY/AUG/SEPT         | 45                        | 212                     | 47                                                 |  |
| OCT/NOV/DEC                       | 2             | 0         | 0             | OCT/NOV/DEC           | 165                       | 17                      | 34                                                 |  |
| JAN/FEB/MAR                       | 1             | 1         | 0             | JAN/FEB/MAR           | 245                       | 72                      | 8                                                  |  |
| APR/MAY/JUNE                      | 1             | 0         | 0             | APR/MAY/JUNE          | 45                        | 18                      | 54                                                 |  |